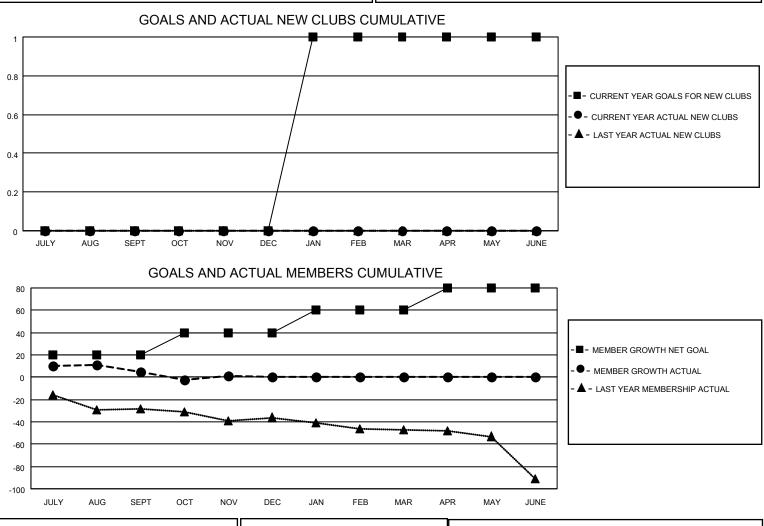

## LOCATION OREGON

District 36 E

Results as of: 11/30/2022

| Clubs                 |               |           |               | Members               |                         |                         |                                                    |
|-----------------------|---------------|-----------|---------------|-----------------------|-------------------------|-------------------------|----------------------------------------------------|
| RESULTS FOR 2022-2023 |               |           |               | RESULTS FOR 2022-2023 |                         |                         |                                                    |
| QUARTER               | NEW CLUB GOAL | NEW CLUBS | DROPPED CLUBS | QUARTER               | IBER GROWTH NET<br>GOAL | MEMBER GROWTH<br>ACTUAL | DROPPED<br>MEMBERS ACTUAL<br>(including transfers) |
| JULY/AUG/SEPT         | 0             | 0         | 1             | JULY/AUG/SEPT         | 20                      | 34                      | 21                                                 |
| OCT/NOV/DEC           | 0             | 0         | 1             | OCT/NOV/DEC           | 20                      | 11                      | 12                                                 |
| JAN/FEB/MAR           | 1             | 0         | 0             | JAN/FEB/MAR           | 20                      | 0                       | 0                                                  |
| APR/MAY/JUNE          | 0             | 0         | 0             | APR/MAY/JUNE          | 20                      | 0                       | 0                                                  |